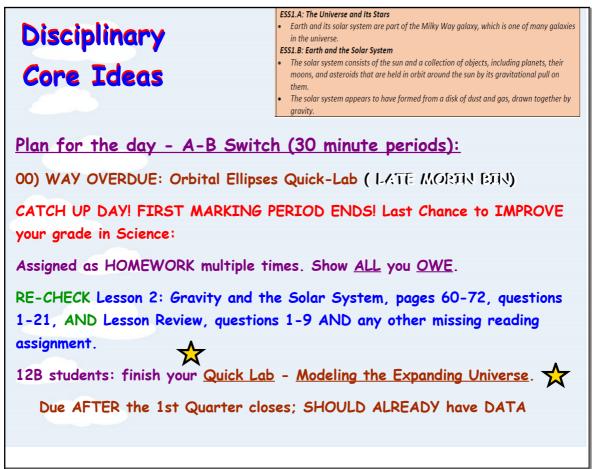

# If your group did NOT get data for the Expanding Universe Quick Lab, use the data below:

Observe and measure how many centimeters each mark has moved from its original location. Record your observations in the table below.

| Original mark (cm)                   | Distance moved (cm) |     | 3 Answer below                                                                                                                                            |
|--------------------------------------|---------------------|-----|-----------------------------------------------------------------------------------------------------------------------------------------------------------|
| 1 subtract this from 1 to get this 0 |                     |     | Carefully examine your<br>data. Using the space                                                                                                           |
| 2                                    | 3                   | 1   | below, Answer the<br>following question:<br>Did the marks all move the<br>same distance? Compare<br>the distances moved, and<br>describe the differences. |
| 3                                    | 4.9                 | 1.9 |                                                                                                                                                           |
| 4                                    | 6.9                 | 2.9 |                                                                                                                                                           |
| 5                                    | 8.8                 | 3.8 |                                                                                                                                                           |
| 6                                    | 10.6                | 4.6 |                                                                                                                                                           |