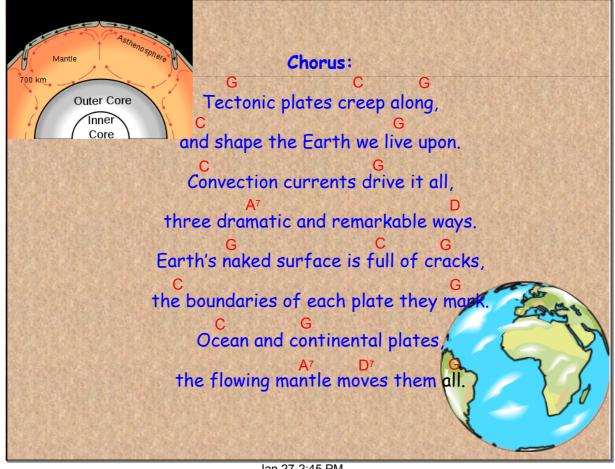

Chorus:

Greetonic plates creep along,
Core and shape the Earth we live upon.

Convection currents drive it all,
Ar three dramatic and remarkable ways.

Greetonic plates creep along,
Core and shape the Earth we live upon.

Convection currents drive it all,
Ar three dramatic and remarkable ways.

Greetonic plates creep along,
Core and shape the Earth we live upon.

Convection currents drive it all,
Ar Do Core and continents all of cracks,
Core and continental plates,
The flowing mantle moves them all.