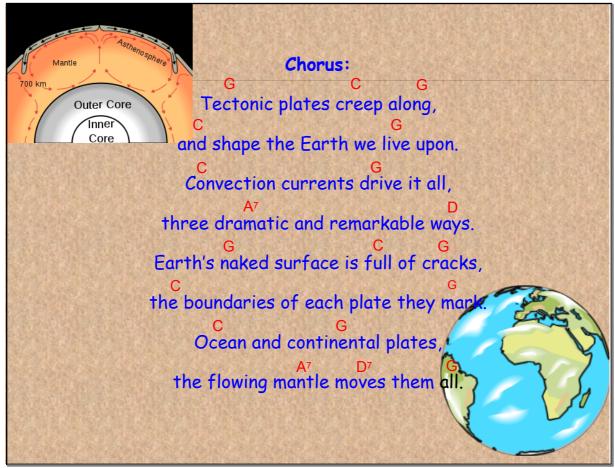

Chorus:

Greetonic plates creep along,
Core and shape the Earth we live upon.

Convection currents drive it all,
Ar three dramatic and remarkable ways.

Greetonic plates creep along,
Core and shape the Earth we live upon.

Convection currents drive it all,
Ar three dramatic and remarkable ways.

Greetonic plates creep along,
Core and shape the Earth we live upon.

Convection currents drive it all,
Ar Do Core and continents all of cracks,
Core and continental plates,
The flowing mantle moves them all.