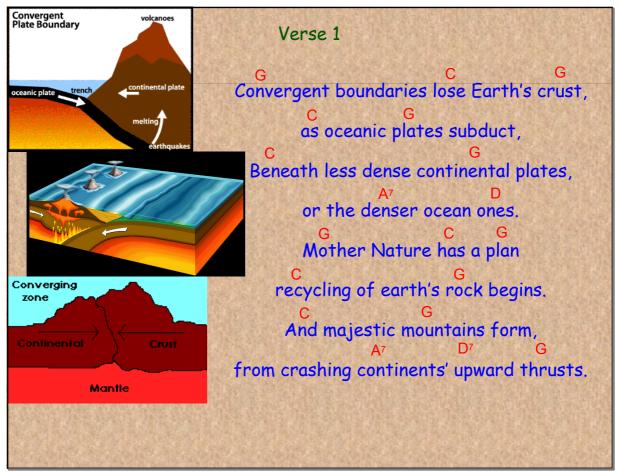

Chorus:

Greetonic plates creep along,
Core and shape the Earth we live upon.

Convection currents drive it all,
Ar three dramatic and remarkable ways.

Greetonic plates creep along,
Core and shape the Earth we live upon.

Convection currents drive it all,
Ar three dramatic and remarkable ways.

Greetonic plates creep along,
Core and shape the Earth we live upon.

Convection currents drive it all,
Ar Do Core and continents all of cracks,
Core and continental plates,
The flowing mantle moves them all.

Jan 27-2:45 PM



Jan 27-3:04 PM



Jan 27-2:45 PM



Jan 27-3:10 PM



Jan 27-2:45 PM



Jan 27-3:10 PM



Jan 27-2:45 PM