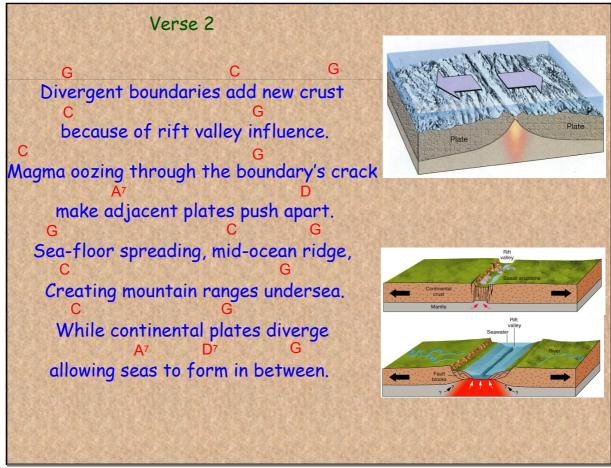

Chorus:

Greetonic plates creep along,
Core and shape the Earth we live upon.

Convection currents drive it all,
Ar three dramatic and remarkable ways.

Greetonic plates creep along,
Core and shape the Earth we live upon.

Convection currents drive it all,
Ar three dramatic and remarkable ways.

Greetonic plates creep along,
Core and shape the Earth we live upon.

Convection currents drive it all,
Ar Do Core and continents all of cracks,
Core and continental plates,
The flowing mantle moves them all.

Jan 27-2:45 PM



Jan 27-3:04 PM



Jan 27-2:45 PM



Jan 27-3:10 PM



Jan 27-2:45 PM



Jan 27-3:10 PM



Jan 27-2:45 PM